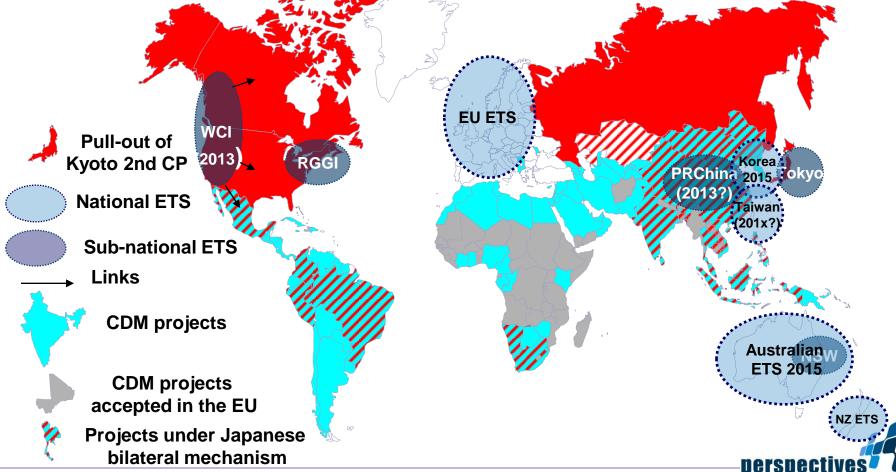

**Liechtenstein Side Event:** 

New Market Mechanisms - Creating demand and safeguarding incentives

Bonn, 17 May 2012

Axel Michaelowa michaelowa@perspectives.cc





- The fragmented carbon market world
- Competition among carbon market mechanisms
- How baseline and additionality determination influences competitiveness of the mechanisms
  - New Market Mechanism: Contributing to global emission reductions
- Challenges for regulators
- Conclusions











## Supply and demand on multiple carbon markets









Mitigation cost

Not additional

**Credit** price











## Baseline stringency and credit supply





- Options for contribution of NMM to global emission reductions
  - Stringent baselines below business-as-usual
  - Discounting of emission credits
  - Shortening of crediting periods
- Each option has different impacts on the competitiveness of the NMM...
  - Former two reduce supply immediately
  - Latter keeps competitiveness high as project developers care less for future credits



- Understand interaction between the different mechanisms
  - Joint regulatory body for all mechanisms
  - Strive for consistency in rules
- Understand competitiveness impacts of specific rules
  - Baseline rules change shape of supply curv