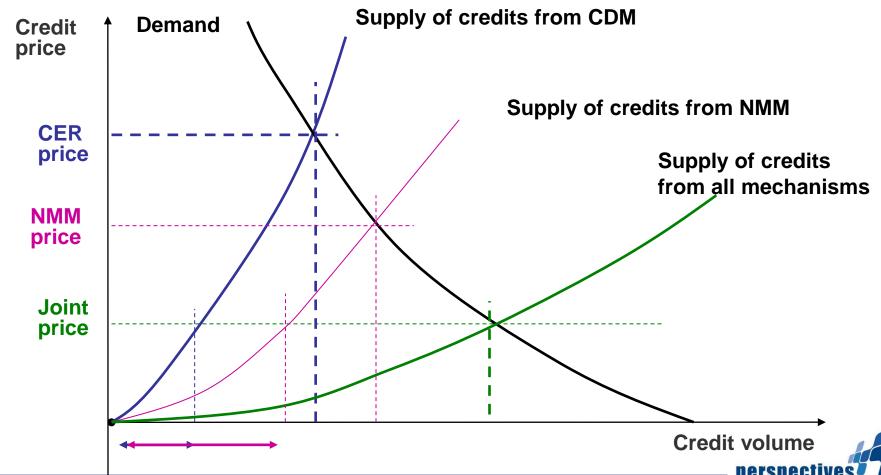

## Supply and demand on multiple carbon markets

Mitigation cost

Not additional

**Credit** price

## Supply and demand on multiple carbon markets

- Understand interaction between the different mechanisms
  - Joint regulatory body for all mechanisms
  - Strive for consistency in rules
- Understand competitiveness impacts of specific rules
  - Baseline rules change shape of supply curve
  - Additionality rules shift the entire curve
  - Contribution of NMM to global reduction reduces competitiveness compared to 100% offset mechs