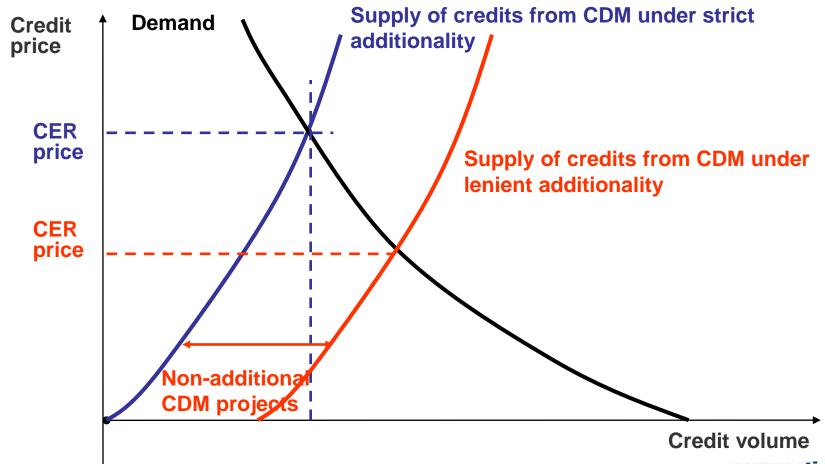

## Baseline stringency and credit supply

- Options for contribution of NMM to global emission reductions
  - Stringent baselines below business-as-usual
  - Discounting of emission credits
  - Shortening of crediting periods
- Each option has different impacts on the competitiveness of the NMM...
  - Former two reduce supply immediately
  - Latter keeps competitiveness high as project developers care less for future credits