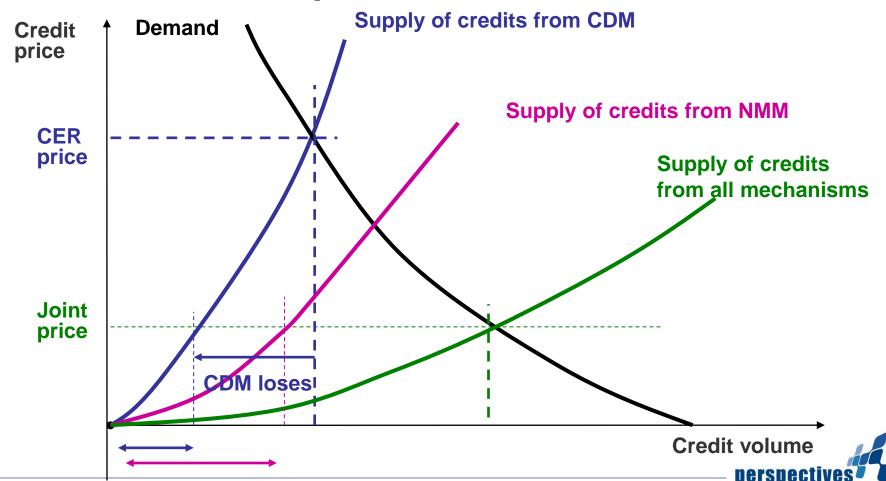

## Supply and demand on multiple carbon markets

Mitigation cost

Not additional

**Credit** price

## Supply and demand on multiple carbon markets

- Understand interaction between the different mechanisms
  - Joint regulatory body for all mechanisms
  - Strive for consistency in rules
- Understand competitiveness impacts of specific rules
  - Baseline rules change shape of supply curve
  - Additionality rules shift the entire curve
  - Contribution of NMM to global reduction reduces competitiveness compared to 100% offset mechs