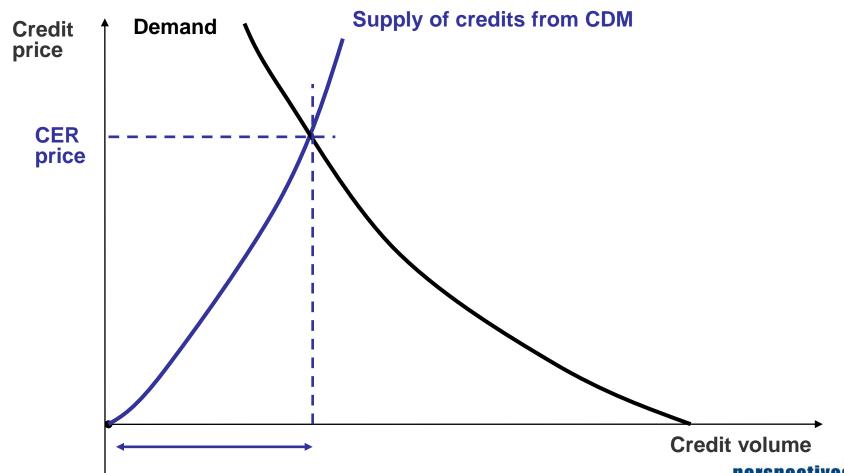

## Supply and demand on multiple carbon markets

Mitigation cost

Not additional

**Credit** price

## Supply and demand on multiple carbon markets