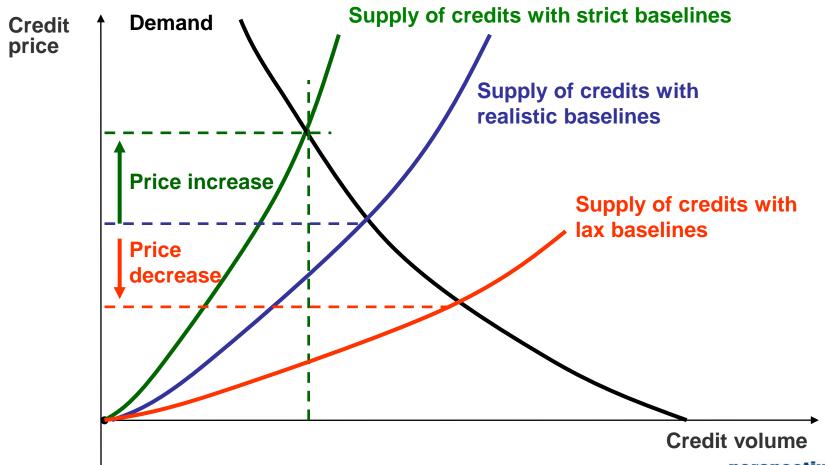

## Baseline stringency and credit supply

- Options for contribution of NMM to global emission reductions
  - Stringent baselines below business-as-usual
  - Discounting of emission credits
  - Shortening of crediting periods
- Each option has different impacts on the competitiveness of the NMM...
  - Former two reduce supply immediately
  - Latter keeps competitiveness high as project developers care less for future credits

- Understand interaction between the different mechanisms
  - Joint regulatory body for all mechanisms
  - Strive for consistency in rules
- Understand competitiveness impacts of specific rules
  - Baseline rules change shape of supply curve
  - Additionality rules shift the entire curve
  - Contribution of NMM to global reduction reduces competitiveness compared to 100% offset mechs