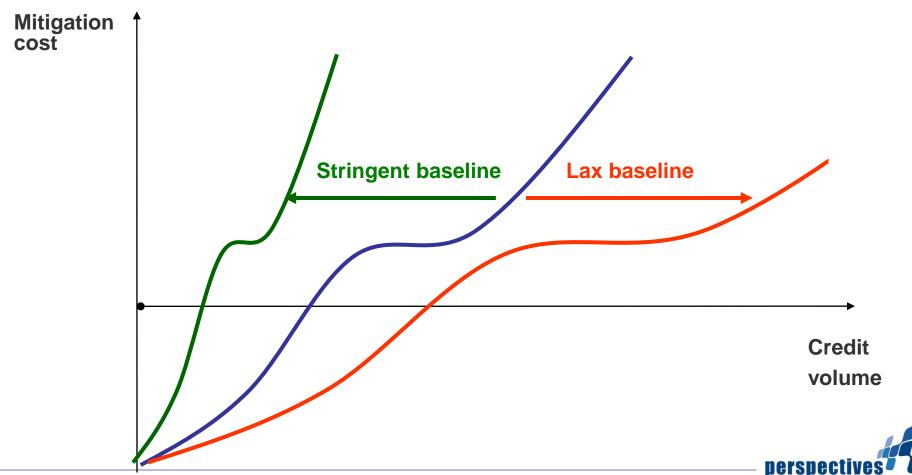

## Baseline stringency and credit supply

- Options for contribution of NMM to global emission reductions
  - Stringent baselines below business-as-usual
  - Discounting of emission credits
  - Shortening of crediting periods
- Each option has different impacts on the competitiveness of the NMM...
  - Former two reduce supply immediately
  - Latter keeps competitiveness high as project developers care less for future credits