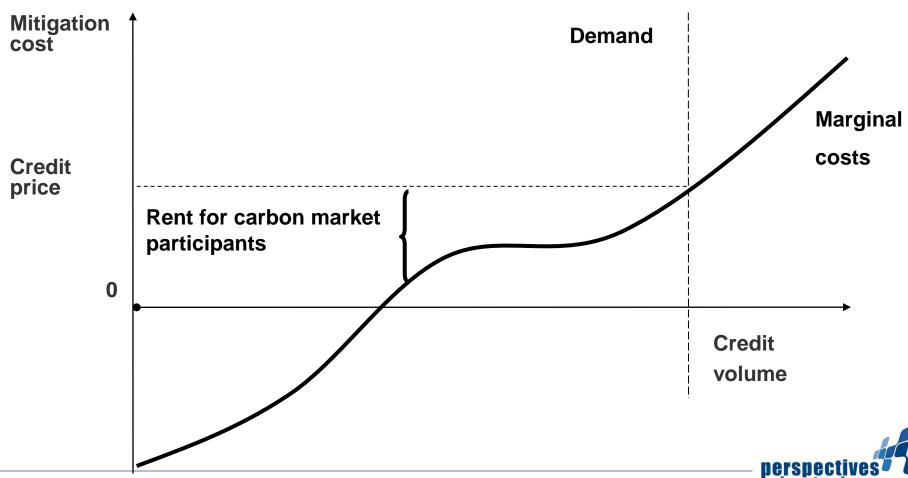

## Supply and demand on multiple carbon markets

Mitigation cost

Not additional

**Credit** price

## Supply and demand on multiple carbon markets