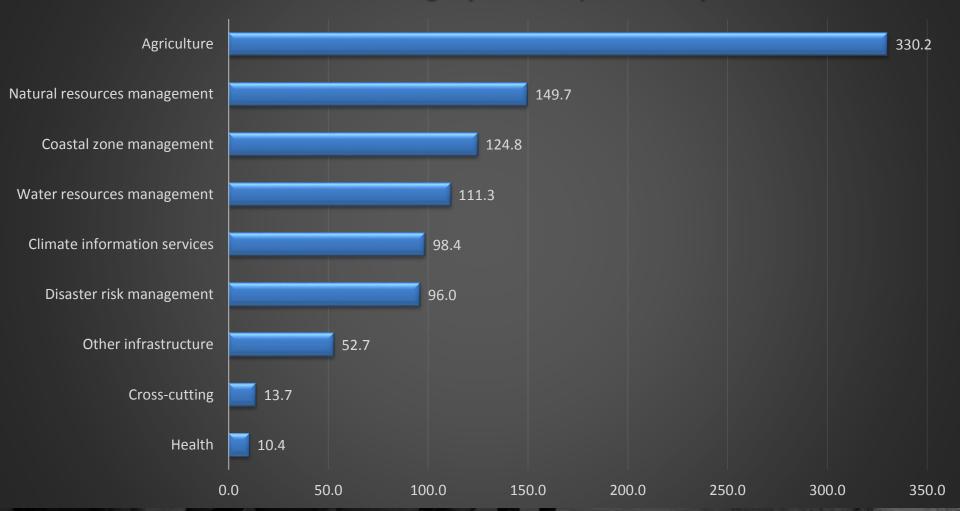

#### LDCF financing by sector (\$ million)

- large majority of the projects is aligned with their NAPA;
- Projects are consistent with LDCF strategies, eligibility criteria, and priorities;
- NAPA projects are mainstreaming gender into adaptation initiatives;
- large majority of NAPA implementation projects included wide stakeholder involvement. (GEF Independent Evaluation Office, LDCF Program Evaluation 2016)