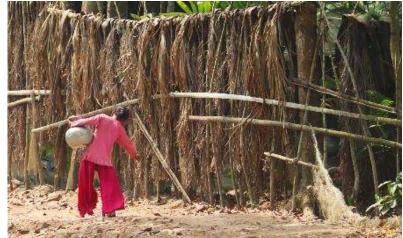

#### Improved cooking stove

**1,000,000** units installed

124,069 CO2 reduction/annum

#### **EVD Solution**

- 1. Improved Cook stove
- 2. Solar Home System
- 3. Biogas for cooking
- 4. Bamboo made slurry pit
- 5. Organic fertilizer