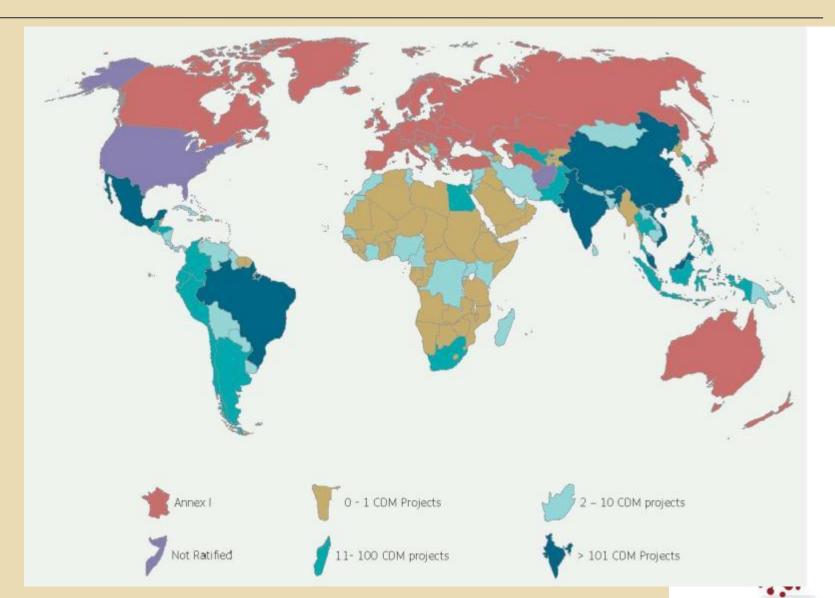

| 1.57       |

#### Investment continues to climb



Source: Authors' calculations based on the reported or estimated capital investment for 4,832 registered or soon-to-be registered projects and 4,472 projects at validation as of June 2012.



### CDM still not reaching Africa...



#### ...because CERs follow abatement opportunities

#### Share of CERs vs Share of Non-Annex I CO<sub>2</sub> emissions





#### Options for enhancing the impact of the CDM

- Sustainable development (SD)
  - Providing "menu" of SD indicators
  - Monitoring SD benefits
    - Voluntary vs mandatory
    - Initial vs ongoing
    - Declaration vs verified results
  - Improved safeguards against negative impacts
  - Consequences for lack of performance
  - Preferences for project type, scale or geography
  - Capacity building for DNAs
  - Enhanced stakeholder consultation and appeals process

#### Options for enhancing the impact of the CDM (2)

- Regional Distribution
  - Capacity building for local financial sector
  - Include Africa in "LDC track"
  - Focused DNA support
  - Grants and/o