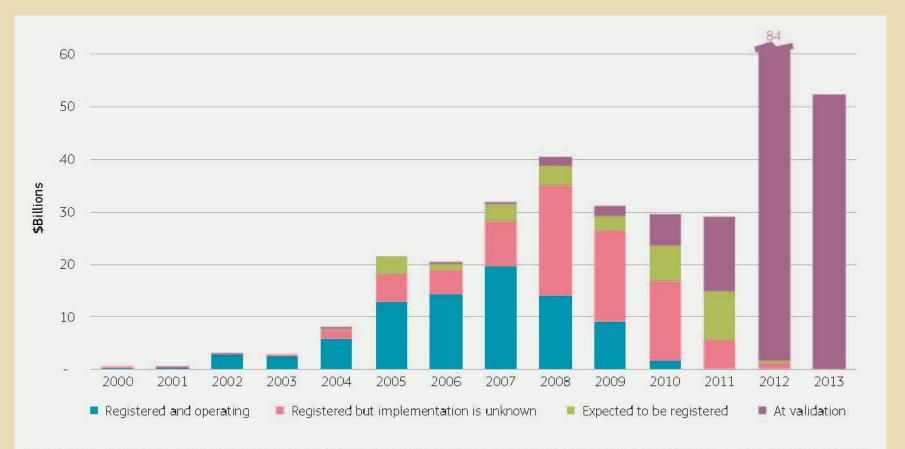

#### Investment continues to climb

Source: Authors' calculations based on the reported or estimated capital investment for 4,832 registered or soon-to-be registered projects and 4,472 projects at validation as of June 2012.