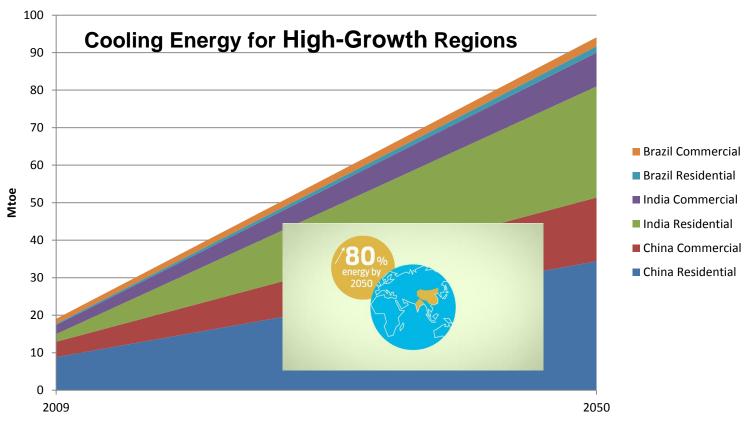

### Best Cooperation: AND counting you in

..... individual technologies also offer major reduction potentials: example ..... cool roofs in Brazil 9% reduction potential (2DS)

..... Gulf region has highest level of Governmental Buildings reaching top Green Building certifications