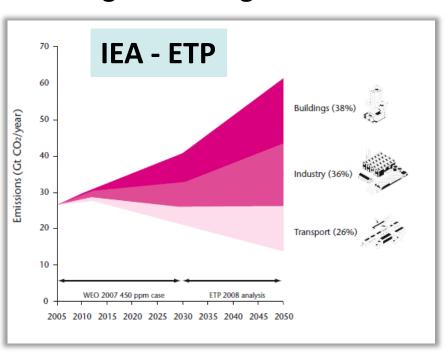

## **Enhancing cooperation - energy experts & industry practitioners**

Chemistry enabled ambitious building efficiency improvements with lower-carbon fuels ... **41% energy reduction** ..... and net **70% GHG reductions** by 2050