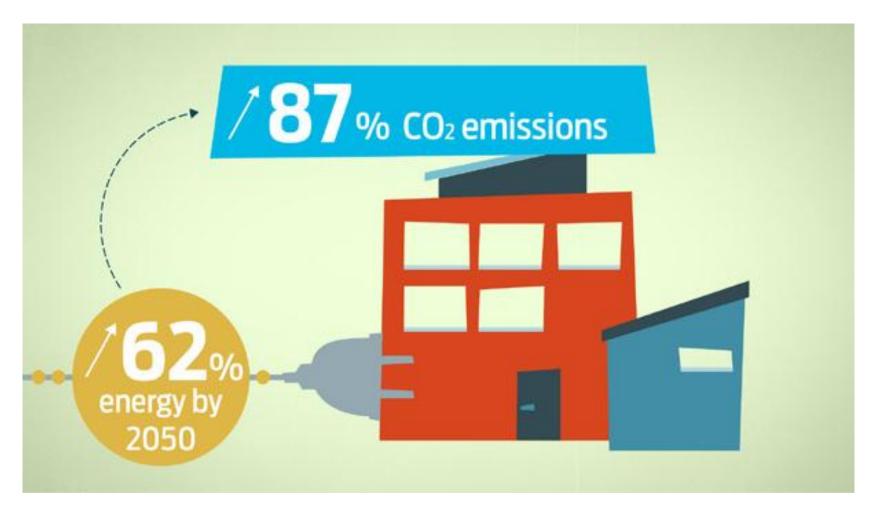

## **Enhancing cooperation - energy experts & industry practitioners**

Chemistry enabled ambitious building efficiency improvements with lower-carbon fuels ... **41% energy reduction** ..... and net **70% GHG reductions** by 2050