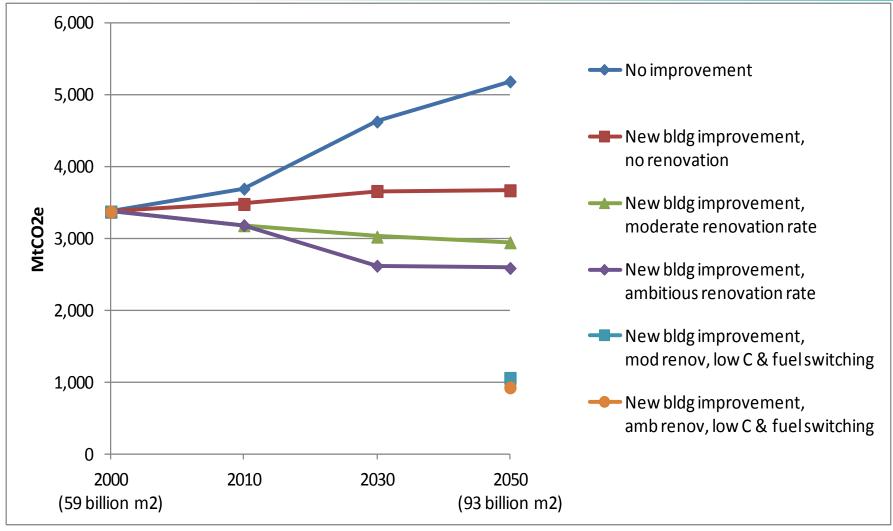

# Industry contributions to Building Energy Efficiency & GHG Reductions Getting the chemistry right!

Russel Mills – Dow Chemical on behalf of the

ICCA Energy & Climate Change Leadership Group



COP18 – Doha – 7th December 2012



#### Big Impacts & Opportunities

Better Chemistry (Products & People)

**Best Cooperation Opportunities** 





### Big Impacts & Opportunities







## Big Impacts & Opportunities







#### Better Chemistry (Products)

#### **Chemistry for a Net Zero Energy Green Building**







### Better Chemistry (People)

#### **Building on existing credible work**



## **Enhancing cooperation - energy experts & industry practitioners**





Chemistry enabled ambitious building efficiency improvements with lower-carbon fuels ... **41% energy reduction** ..... and net **70% GHG reductions** by 2050



#### Best Cooperation: counting you in





Cumulative net GHG savings in EU, Japan & USA: 30 billion tCO2e



### Best Cooperation: AND counting you in



..... individual technologies also offer major reduction potentials: example ..... cool roofs in Brazil 9% reduction potential (2DS)



..... Gulf region has highest level of Governmental Buildings reaching top Green Building