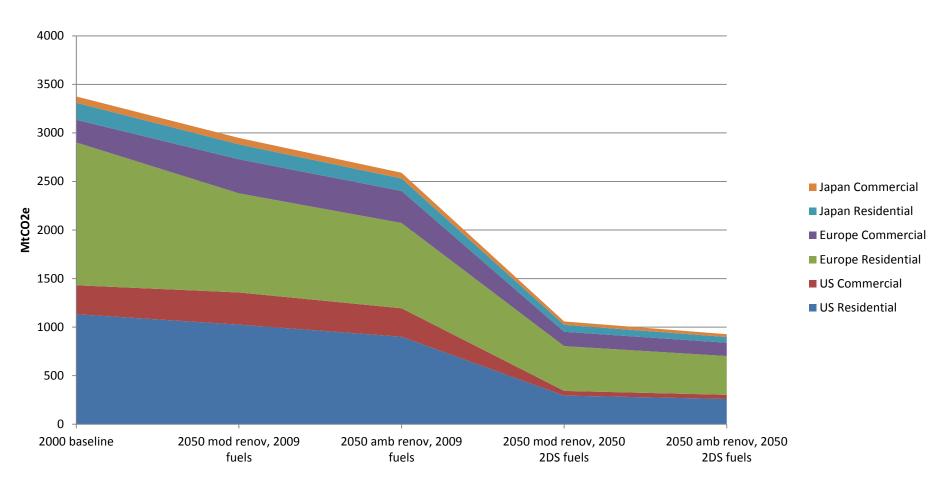

## **Enhancing cooperation - energy experts & industry practitioners**

Chemistry enabled ambitious building efficiency improvements with lower-carbon fuels ... **41% energy reduction** ..... and net **70% GHG reductions** by 2050

#### Best Cooperation: counting you in

Cumulative net GHG savings in EU, Japan & USA: 30 billion tCO2e