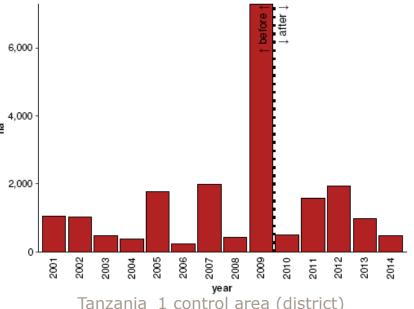

#### (2) Low absolute deforestation

small differences → high uncertainty → big influence on score (e.g. Tanzania\_1)

(3) **Peak** years

- In *before* period (in control area)
  - → "better" Before-After score for control
  - → "poorer" BACI

(e.g. Brazil 1/Tanzania 1/Tanzania 6)

Tanzania 1 control area (district)

■ In *after* period (both control & intervention) Poor performance? REDD+ not addressing big event drivers

(e.g. Tanzania 5)