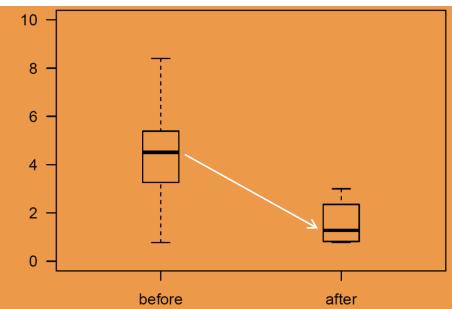

#### (1) Bias in before period

Deforestation intervention > control
 REDD+ in frontier (e.g. Brazil\_3)

Deforestation intervention < control</li>

Conservation area (e.g. Indonesia\_4)