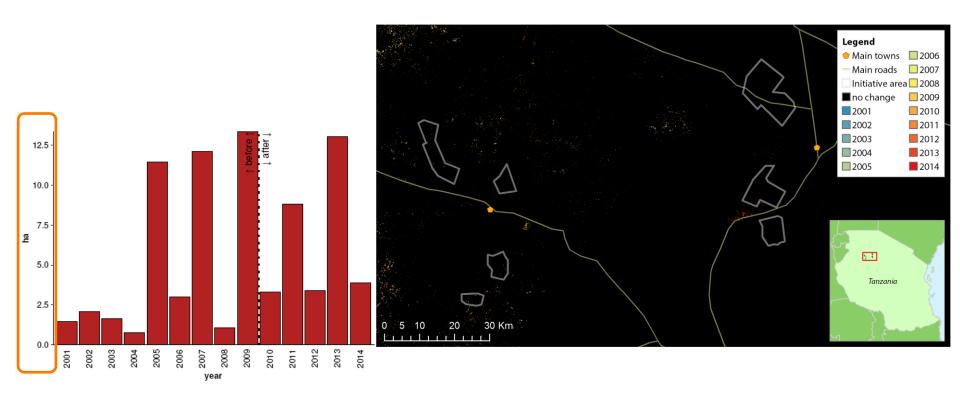

#### (5) **Poor** performance?

#### Poor performance?

3 consecutive years in after period in intervention area with high deforestation Vietnam\_1 ceased project in 2012