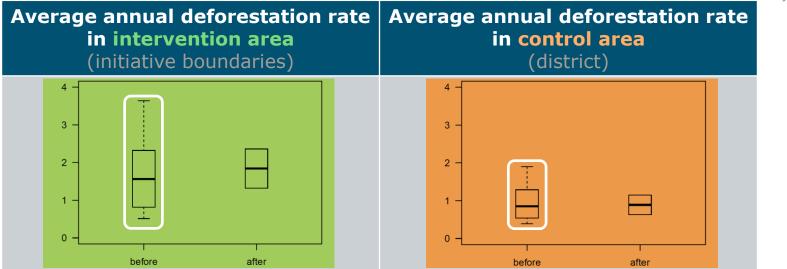

#### (1) Bias in before period

Deforestation intervention > control
 REDD+ in frontier (e.g. Brazil\_3)

Deforestation intervention < control</li>

Conservation area (e.g. Indonesia\_4)

#### (2) Low absolute deforestation

small differences → high uncertainty → big influence on score (e.g. Tanzania\_1)

(3) **Peak** years

- In *before* period (in control area)
  - → "better" Before-After score for control
  - → "poorer" BACI

(e.g. Brazil 1/Tanzania 1/Tanzania 6)

Tanzania 1 control area (district)

■ In *after* period (both control & intervention) Poor performance? REDD+ not addressing big event drivers

(e.g. Tanzania 5)