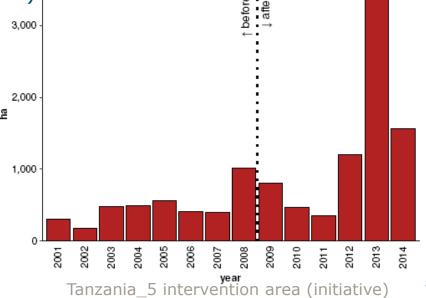

(e.g. Brazil 1/Tanzania 1/Tanzania 6)

Tanzania 1 control area (district)

■ In *after* period (both control & intervention) Poor performance? REDD+ not addressing big event drivers

(e.g. Tanzania 5)