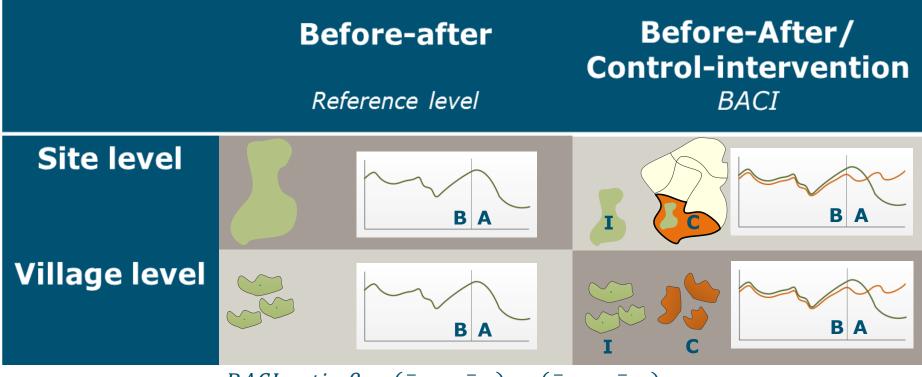

### Performance assessment

Reference levels vs. Before-After/Control-Intervention

BACI ratio 
$$\beta = (\bar{x}_{AI} - \bar{x}_{BI}) - (\bar{x}_{AC} - \bar{x}_{BC})$$
with  $\bar{x}_{AI} = \frac{1}{n_a} \sum_{i=1}^{n_a} x_i$ 

where  $\bar{x}_{AI}$  represents the average annual deforestation rate in the period after the intervention started and  $n_a$  is the number of years in the period after the intervention started