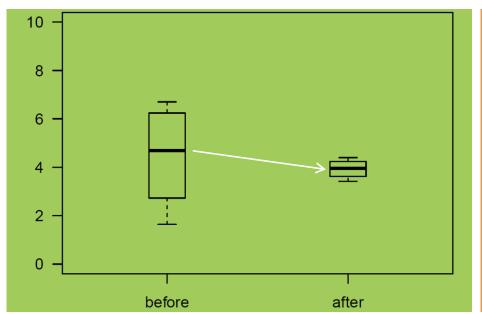

#### (1) Bias in before period

Deforestation intervention > control
 REDD+ in frontier (e.g. Brazil\_3)

Deforestation intervention < control</li>

Conservation area (e.g. Indonesia\_4)