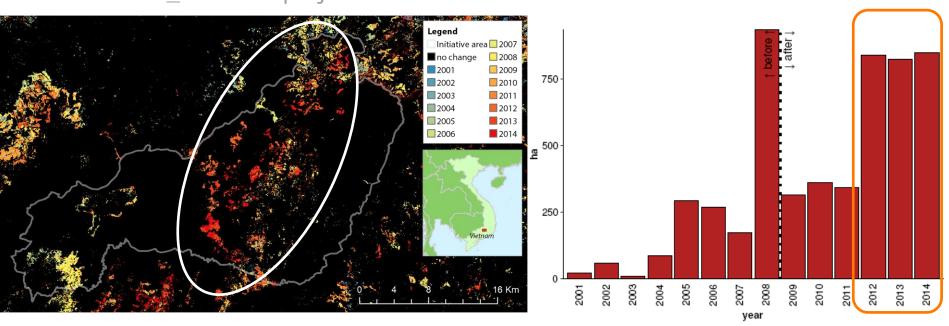

#### Poor performance?

3 consecutive years in after period in intervention area with high deforestation Vietnam\_1 ceased project in 2012