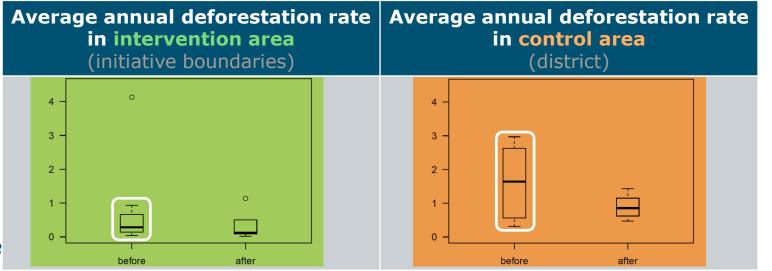

#### (4) Limited additionality

Decrease in deforestation, but limited additionality
 (control area performs even better than intervention villages) (e.g. Brazil\_2)

Brazil\_2 intervention (villages)

Brazil\_2 control (villages)