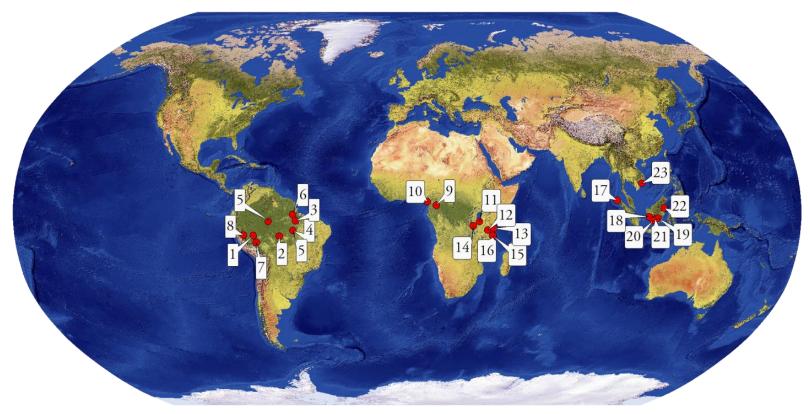

### CIFOR Global Comparative Study on REDD+

#### Module 2: subnational initiatives in 6 countries

|           |              | The same of the sa |               |
|-----------|--------------|--------------------------------------------------------------------------------------------------------------------------------------------------------------------------------------------------------------------------------------------------------------------------------------------------------------------------------------------------------------------------------------------------------------------------------------------------------------------------------------------------------------------------------------------------------------------------------------------------------------------------------------------------------------------------------------------------------------------------------------------------------------------------------------------------------------------------------------------------------------------------------------------------------------------------------------------------------------------------------------------------------------------------------------------------------------------------------------------------------------------------------------------------------------------------------------------------------------------------------------------------------------------------------------------------------------------------------------------------------------------------------------------------------------------------------------------------------------------------------------------------------------------------------------------------------------------------------------------------------------------------------------------------------------------------------------------------------------------------------------------------------------------------------------------------------------------------------------------------------------------------------------------------------------------------------------------------------------------------------------------------------------------------------------------------------------------------------------------------------------------------------|---------------|
| 1 Brazil1 | 7 Peru1      | 11 Tanzania1                                                                                                                                                                                                                                                                                                                                                                                                                                                                                                                                                                                                                                                                                                                                                                                                                                                                                                                                                                                                                                                                                                                                                                                                                                                                                                                                                                                                                                                                                                                                                                                                                                                                                                                                                                                                                                                                                                                                                                                                                                                                                                                   | 17 Indonesia1 |
| 2 Brazil2 | 8 Peru2      | 12 Tanzania2                                                                                                                                                                                                                                                                                                                                                                                                                                                                                                                                                                                                                                                                                                                                                                                                                                                                                                                                                                                                                                                                                                                                                                                                                                                                                                                                                                                                                                                                                                                                                                                                                                                                                                                                                                                                                                                                                                                                                                                                                                                                                                                   | 18 Indonesia2 |
| 3 Brazil3 |              | 13 Tanzania3                                                                                                                                                                                                                                                                                                                                                                                                                                                                                                                                                                                                                                                                                                                                                                                                                                                                                                                                                                                                                                                                                                                                                                                                                                                                                                                                                                                                                                                                                                                                                                                                                                                                                                                                                                                                                                                                                                                                                                                                                                                                                                                   | 19 Indonesia3 |
| 4 Brazil4 | 9 Cameroon1  | 14 Tanzania4                                                                                                                                                                                                                                                                                                                                                                                                                                                                                                                                                                                                                                                                                                                                                                                                                                                                                                                                                                                                                                                                                                                                                                                                                                                                                                                                                                                                                                                                                                                                                                                                                                                                                                                                                                                                                                                                                                                                                                                                                                                                                                                   | 20 Indonesia4 |
| 5 Brazil5 | 10 Cameroon2 | 15 Tanzania5                                                                                                                                                                                                                                                                                                                                                                                                                                                                                                                                                                                                                                                                                                                                                                                                                                                                                                                                                                                                                                                                                                                                                                                                                                                                                                                                                                                                                                                                                                                                                                                                                                                                                                                                                                                                                                                                                                                                                                                                                                                                                                                   | 21 Indonesia5 |
| 6 Brazil6 | 1            | 16 Tanzania6                                                                                                                                                                                                                                                                                                                                                                                                                                                                                                                                                                                                                                                                                                                                                                                                                                                                                                                                                                                                                                                                                                                                                                                                                                                                                                                                                                                                                                                                                                                                                                                                                                                                                                                                                                                                                                                                                                                                                                                                                                                                                                                   | 22 Indonesia6 |
|           |              | ~ ~ ( )                                                                                                                                                                                                                                                                                                                                                                                                                                                                                                                                                                                                                                                                                                                                                                                                                                                                                                                                                                                                                                                                                                                                                                                                                                                                                                                                                                                                                                                                                                                                                                                                                                                                                                                                                                                                                                                                                                                                                                                                                                                                                                                        |               |