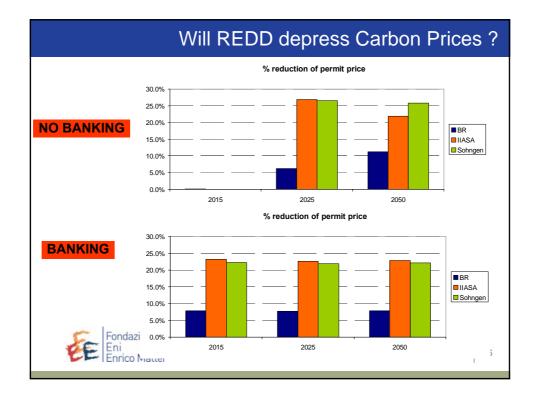

| Basic Scenario (NO REDD)                                                                                                                                                                                                                                                                                                                                                                                                             |
|--------------------------------------------------------------------------------------------------------------------------------------------------------------------------------------------------------------------------------------------------------------------------------------------------------------------------------------------------------------------------------------------------------------------------------------|
| <ul> <li>Before 2050</li> <li>Annex 1 countries : 30% below 1990 by 2020 and 60% below 1990 by 2050.</li> <li>Before 2020, Developing Countries are allocated their baseline emissions</li> <li>From 2020, DCs decrease emissions to 1990 levels by 2050.</li> <li>Africa continues with "Business as Usual" (BAU)</li> <li>After 2050</li> <li>Annex 1 and most of DCs slowly decrease emissions (65-75% below baseline)</li> </ul> |
| <ul> <li>Africa continues with BAU</li> </ul>                                                                                                                                                                                                                                                                                                                                                                                        |
| Market Assumptions:                                                                                                                                                                                                                                                                                                                                                                                                                  |
| <ol> <li>Global carbon market, limited until 2020 (A1 countries can buy on carbon market<br/>up to 10% of allocated emissions)</li> </ol>                                                                                                                                                                                                                                                                                            |
| <ol><li>Unique carbon market for all gasses and cap on other gasses mimics that on<br/>CO2 in terms of regional allocations.</li></ol>                                                                                                                                                                                                                                                                                               |
| 3) Scenario set ups:                                                                                                                                                                                                                                                                                                                                                                                                                 |
| 4i) Allowing flexibility on when to reduce: banking (BANK)                                                                                                                                                                                                                                                                                                                                                                           |
| 4ii) No banking allowed (NO BANK)                                                                                                                                                                                                                                                                                                                                                                                                    |
| Fondazione<br>Eni<br>Enrico Mattei                                                                                                                                                                                                                                                                                                                                                                                                   |