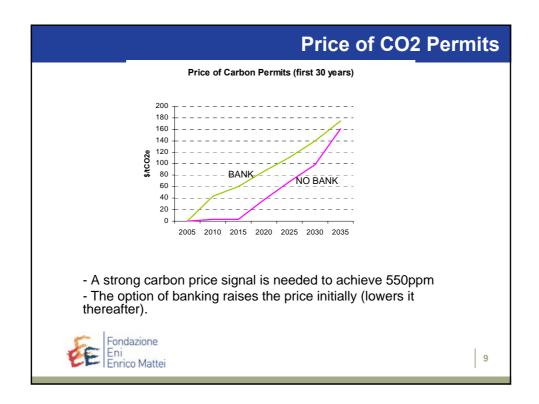

| Basic Scenario (NO REDD)                                                                                                                                                                                                                                                                                                                                                                                                             |
|--------------------------------------------------------------------------------------------------------------------------------------------------------------------------------------------------------------------------------------------------------------------------------------------------------------------------------------------------------------------------------------------------------------------------------------|
| <ul> <li>Before 2050</li> <li>Annex 1 countries : 30% below 1990 by 2020 and 60% below 1990 by 2050.</li> <li>Before 2020, Developing Countries are allocated their baseline emissions</li> <li>From 2020, DCs decrease emissions to 1990 levels by 2050.</li> <li>Africa continues with "Business as Usual" (BAU)</li> <li>After 2050</li> <li>Annex 1 and most of DCs slowly decrease emissions (65-75% below baseline)</li> </ul> |
| <ul> <li>Africa continues with BAU</li> </ul>                                                                                                                                                                                                                                                                                                                                                                                        |
| Market Assumptions:                                                                                                                                                                                                                                                                                                                                                                                                                  |
| <ol> <li>Global carbon market, limited until 2020 (A1 countries can buy on carbon market<br/>up to 10% of allocated emissions)</li> </ol>                                                                                                                                                                                                                                                                                            |
| <ol><li>Unique carbon market for all gasses and cap on other gasses mimics that on<br/>CO2 in terms of regional allocations.</li></ol>                                                                                                                                                                                                                                                                                               |
| 3) Scenario set ups:                                                                                                                                                                                                                                                                                                                                                                                                                 |
| 4i) Allowing flexibility on when to reduce: banking (BANK)                                                                                                                                                                                                                                                                                                                                                                           |
| 4ii) No banking allowed (NO BANK)                                                                                                                                                                                                                                                                                                                                                                                                    |
| Fondazione<br>Eni<br>Enrico Mattei                                                                                                                                                                                                                                                                                                                                                                                                   |