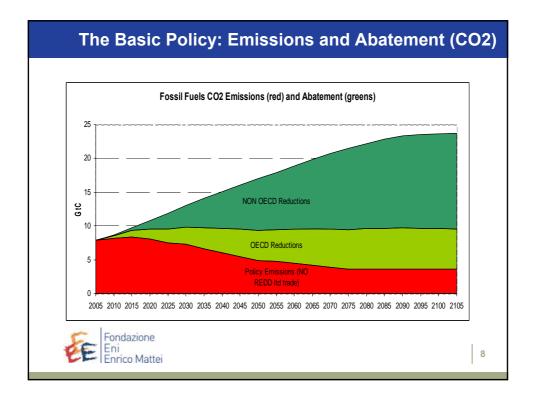

| Basic Scenario (NO REDD)                                                                                                                                                                                                                                                                                                                                                                                                             |
|--------------------------------------------------------------------------------------------------------------------------------------------------------------------------------------------------------------------------------------------------------------------------------------------------------------------------------------------------------------------------------------------------------------------------------------|
| <ul> <li>Before 2050</li> <li>Annex 1 countries : 30% below 1990 by 2020 and 60% below 1990 by 2050.</li> <li>Before 2020, Developing Countries are allocated their baseline emissions</li> <li>From 2020, DCs decrease emissions to 1990 levels by 2050.</li> <li>Africa continues with "Business as Usual" (BAU)</li> <li>After 2050</li> <li>Annex 1 and most of DCs slowly decrease emissions (65-75% below baseline)</li> </ul> |
| <ul> <li>Africa continues with BAU</li> </ul>                                                                                                                                                                                                                                                                                                                                                                                        |
| Market Assumptions:                                                                                                                                                                                                                                                                                                                                                                                                                  |
| <ol> <li>Global carbon market, limited until 2020 (A1 countries can buy on carbon market<br/>up to 10% of allocated emissions)</li> </ol>                                                                                                                                                                                                                                                                                            |
| <ol><li>Unique carbon market for all gasses and cap on other gasses mimics that on<br/>CO2 in terms of regional allocations.</li></ol>                                                                                                                                                                                                                                                                                               |
| 3) Scenario set ups:                                                                                                                                                                                                                                                                                                                                                                                                                 |
| 4i) Allowing flexibility on when to reduce: banking (BANK)                                                                                                                                                                                                                                                                                                                                                                           |
| 4ii) No banking allowed (NO BANK)                                                                                                                                                                                                                                                                                                                                                                                                    |
| Fondazione<br>Eni<br>Enrico Mattei                                                                                                                                                                                                                                                                                                                                                                                                   |