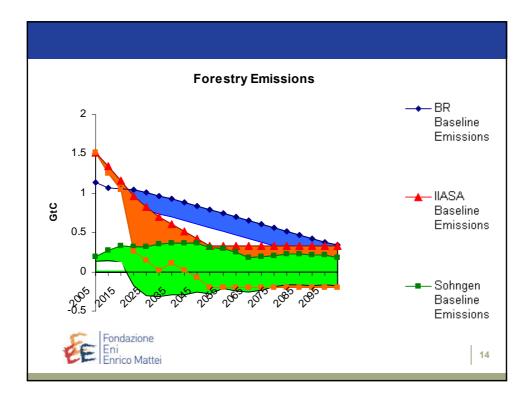

| Basic Scenario (NO REDD)                                                                                                                                                                                                                                                                                                                                                                                                             |
|--------------------------------------------------------------------------------------------------------------------------------------------------------------------------------------------------------------------------------------------------------------------------------------------------------------------------------------------------------------------------------------------------------------------------------------|
| <ul> <li>Before 2050</li> <li>Annex 1 countries : 30% below 1990 by 2020 and 60% below 1990 by 2050.</li> <li>Before 2020, Developing Countries are allocated their baseline emissions</li> <li>From 2020, DCs decrease emissions to 1990 levels by 2050.</li> <li>Africa continues with "Business as Usual" (BAU)</li> <li>After 2050</li> <li>Annex 1 and most of DCs slowly decrease emissions (65-75% below baseline)</li> </ul> |
| <ul> <li>Africa continues with BAU</li> </ul>                                                                                                                                                                                                                                                                                                                                                                                        |
| Market Assumptions:                                                                                                                                                                                                                                                                                                                                                                                                                  |
| <ol> <li>Global carbon market, limited until 2020 (A1 countries can buy on carbon market<br/>up to 10% of allocated emissions)</li> </ol>                                                                                                                                                                                                                                                                                            |
| <ol><li>Unique carbon market for all gasses and cap on other gasses mimics that on<br/>CO2 in terms of regional allocations.</li></ol>                                                                                                                                                                                                                                                                                               |
| 3) Scenario set ups:                                                                                                                                                                                                                                                                                                                                                                                                                 |
| 4i) Allowing flexibility on when to reduce: banking (BANK)                                                                                                                                                                                                                                                                                                                                                                           |
| 4ii) No banking allowed (NO BANK)                                                                                                                                                                                                                                                                                                                                                                                                    |
| Fondazione<br>Eni<br>Enrico Mattei                                                                                                                                                                                                                                                                                                                                                                                                   |