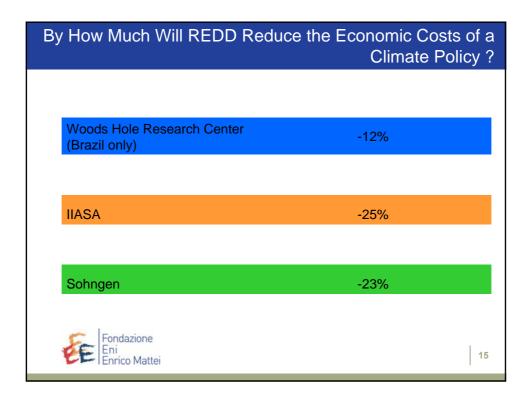

| Basic Scenario (NO REDD)                                                                                                                                                                                                                                                                                                                                                                                                             |
|--------------------------------------------------------------------------------------------------------------------------------------------------------------------------------------------------------------------------------------------------------------------------------------------------------------------------------------------------------------------------------------------------------------------------------------|
| <ul> <li>Before 2050</li> <li>Annex 1 countries : 30% below 1990 by 2020 and 60% below 1990 by 2050.</li> <li>Before 2020, Developing Countries are allocated their baseline emissions</li> <li>From 2020, DCs decrease emissions to 1990 levels by 2050.</li> <li>Africa continues with "Business as Usual" (BAU)</li> <li>After 2050</li> <li>Annex 1 and most of DCs slowly decrease emissions (65-75% below baseline)</li> </ul> |
| <ul> <li>Africa continues with BAU</li> </ul>                                                                                                                                                                                                                                                                                                                                                                                        |
| Market Assumptions:                                                                                                                                                                                                                                                                                                                                                                                                                  |
| <ol> <li>Global carbon market, limited until 2020 (A1 countries can buy on carbon market<br/>up to 10% of allocated emissions)</li> </ol>                                                                                                                                                                                                                                                                                            |
| <ol><li>Unique carbon market for all gasses and cap on other gasses mimics that on<br/>CO2 in terms of regional allocations.</li></ol>                                                                                                                                                                                                                                                                                               |
| 3) Scenario set ups:                                                                                                                                                                                                                                                                                                                                                                                                                 |
| 4i) Allowing flexibility on when to reduce: banking (BANK)                                                                                                                                                                                                                                                                                                                                                                           |
| 4ii) No banking allowed (NO BANK)                                                                                                                                                                                                                                                                                                                                                                                                    |
| Fondazione<br>Eni<br>Enrico Mattei                                                                                                                                                                                                                                                                                                                                                                                                   |