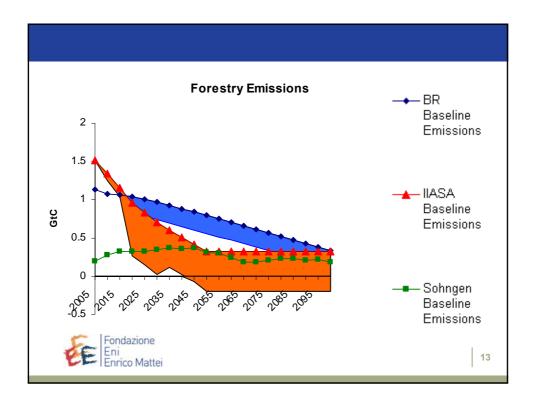

| Basic Scenario (NO REDD)                                                                                                                                                                                                                                                                                                                                                                                                             |
|--------------------------------------------------------------------------------------------------------------------------------------------------------------------------------------------------------------------------------------------------------------------------------------------------------------------------------------------------------------------------------------------------------------------------------------|
| <ul> <li>Before 2050</li> <li>Annex 1 countries : 30% below 1990 by 2020 and 60% below 1990 by 2050.</li> <li>Before 2020, Developing Countries are allocated their baseline emissions</li> <li>From 2020, DCs decrease emissions to 1990 levels by 2050.</li> <li>Africa continues with "Business as Usual" (BAU)</li> <li>After 2050</li> <li>Annex 1 and most of DCs slowly decrease emissions (65-75% below baseline)</li> </ul> |
| <ul> <li>Africa continues with BAU</li> </ul>                                                                                                                                                                                                                                                                                                                                                                                        |
| Market Assumptions:                                                                                                                                                                                                                                                                                                                                                                                                                  |
| <ol> <li>Global carbon market, limited until 2020 (A1 countries can buy on carbon market<br/>up to 10% of allocated emissions)</li> </ol>                                                                                                                                                                                                                                                                                            |
| <ol><li>Unique carbon market for all gasses and cap on other gasses mimics that on<br/>CO2 in terms of regional allocations.</li></ol>                                                                                                                                                                                                                                                                                               |
| 3) Scenario set ups:                                                                                                                                                                                                                                                                                                                                                                                                                 |
| 4i) Allowing flexibility on when to reduce: banking (BANK)                                                                                                                                                                                                                                                                                                                                                                           |
| 4ii) No banking allowed (NO BANK)                                                                                                                                                                                                                                                                                                                                                                                                    |
| Fondazione<br>Eni<br>Enrico Mattei                                                                                                                                                                                                                                                                                                                                                                                                   |