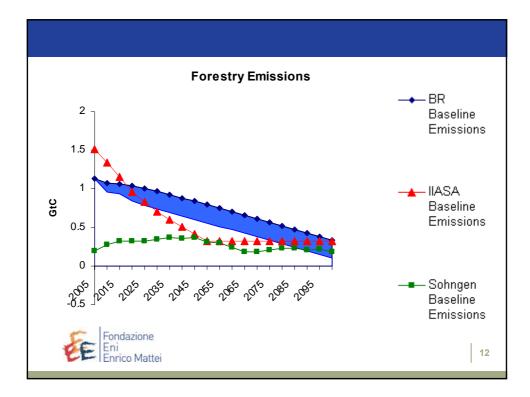

| Basic Scenario (NO REDD)                                                                                                                                                                                                                                                                                                                                                                                                             |
|----------------------------------------------------------------------------------------------------------------------------------------------------------------------------------------------------------------------------------------------------------------------------------------------------------------------------------------------------------------------