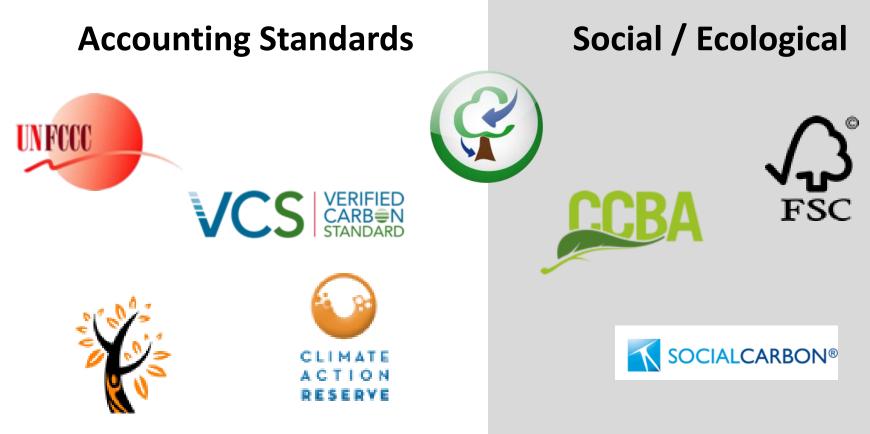

#### Known for

|                       | CCBA<br>VCS VERIFIED<br>CARB | Control & Promote Climate Forestation Projects |
|-----------------------|------------------------------|------------------------------------------------|
| Projects              | all                          | no forest 🔶 forest                             |
| Social / Ecological   | $\checkmark$                 | $\checkmark$                                   |
| <b>Carbon Credits</b> | $\checkmark$                 | $\checkmark$                                   |
| Practicability        |                              | - 40 %                                         |
| Credits               | ex-post                      | ex-post & ex-ante                              |
| Prices                | 4.2 US\$                     | 10.9 US\$                                      |
| Size                  | > 1000 ha                    | > 100 ha                                       |

#### **FSC & CarbonFix**

Social & ecological safeguards

2

**Double certification** 