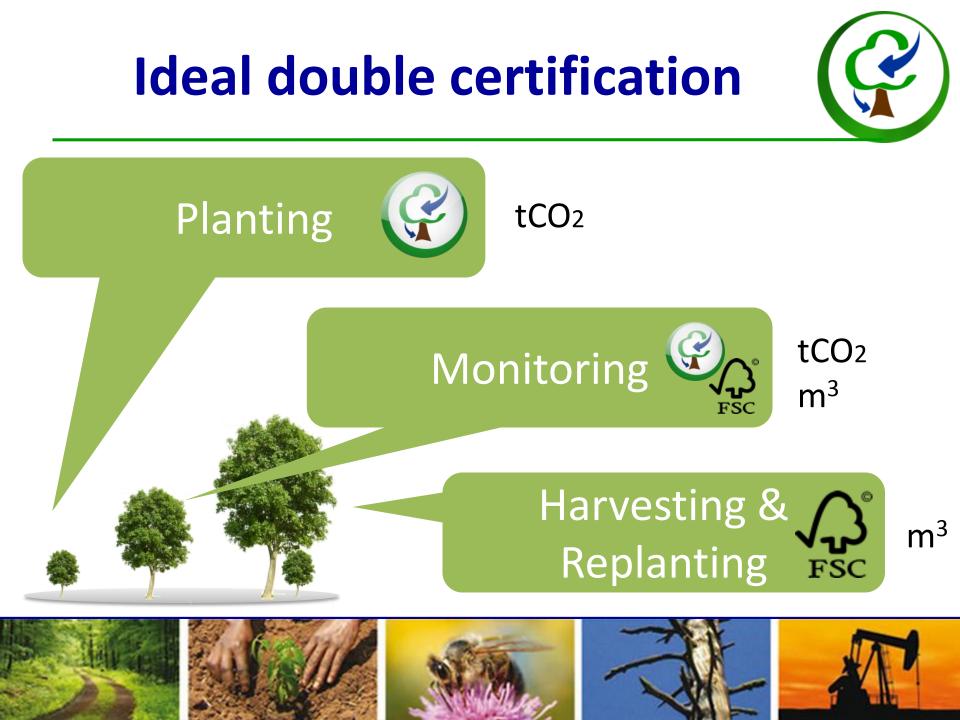

#### **FSC & CarbonFix**

Social & ecological safeguards

2

**Double certification** 

#### Joint stengths