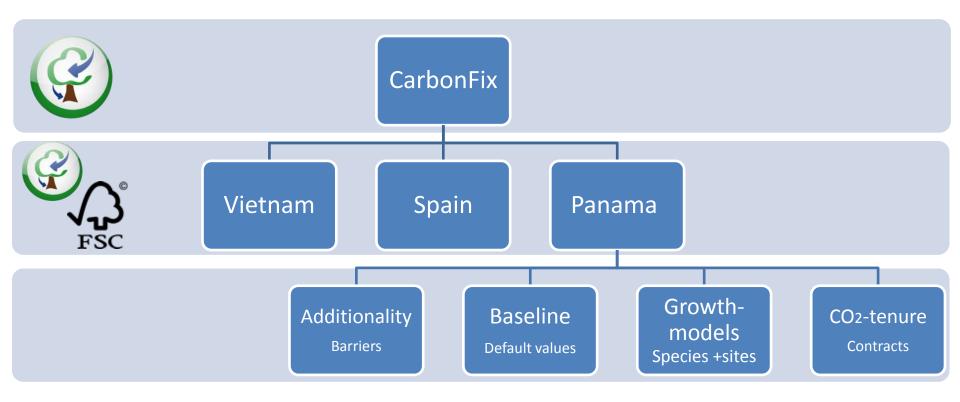

#### **FSC & CarbonFix**

Social & ecological safeguards

2

**Double certification** 

#### Joint stengths