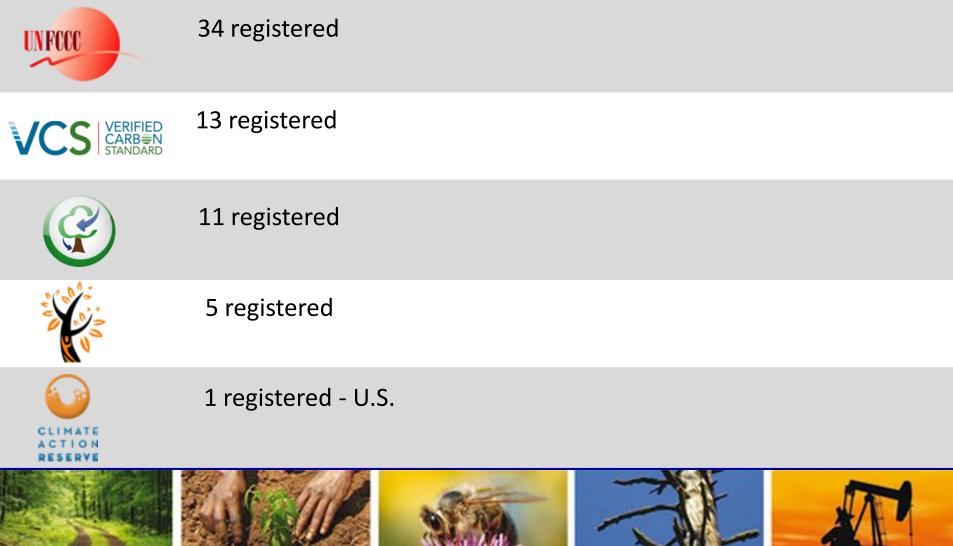

# How FSC can effectively complement the criteria of the CFS ?

Pieter van Midwoud CarbonFix Secretariat









### CarbonFix is ...



... non-profit organisation registered in Stuttgart, Germany

... founded in 1999 to advocate for A/R

... admitted by



... financed by donations & fees

- ... NO Project development
  - Certification
  - Selling / Buying credits



### **CarbonFix Standard**



- 1999 promote A/R CDM
- 2006 Survey: What to improve in A/R CDM?
  - Finance
  - Social / ecological
  - Practicability
  - tCERs, ICERs







## **38 Years** 2012 2050 max 2°C



### **A/R** contibution



**2011: 200.000 ha 2020: 150.000.000 ha** 

## 9 years

# $\mathbf{X}$ 1000





## Standards for A/R projects





Dec 2011

#### Worldwide A/R projects







#### Known for



|                       | CCBA<br>VCS VERIFIED<br>CARB | Control & Promote Climate Forestation Projects |
|-----------------------|------------------------------|------------------------------------------------|
| Projects              | all                          | no forest 🔶 forest                             |
| Social / Ecological   | $\checkmark$                 | $\checkmark$                                   |
| <b>Carbon Credits</b> | $\checkmark$                 | $\checkmark$                                   |
| Practicability        |                              | - 40 %                                         |
| Credits               | ex-post                      | ex-post & ex-ante                              |
| Prices                | 4.2 US\$