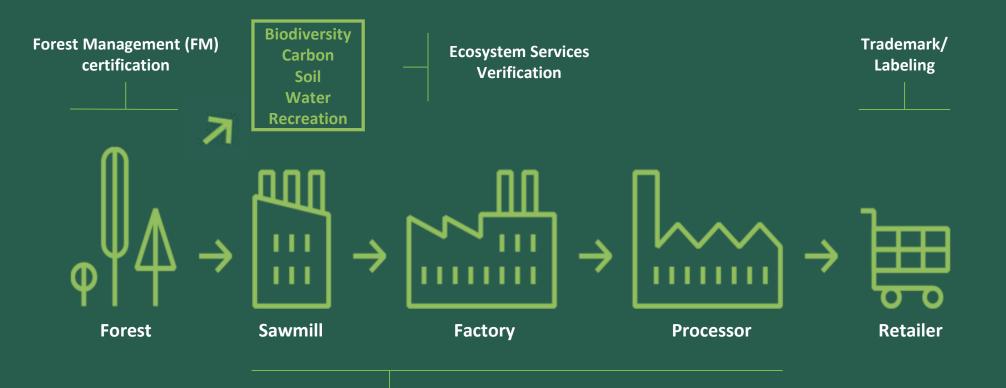

## FSC verifies tangible & intangible forest products

Chain of Custody (COC) certification

# Our areas of focus Our updated approach to monitoring, conservation and improvement of ecosystem services in FSC-certified forests is focused on six categories: Biodiversity Carbon Soil Cultural services Recreation Water The work on Cultural services is under development. FSC Verified Impact