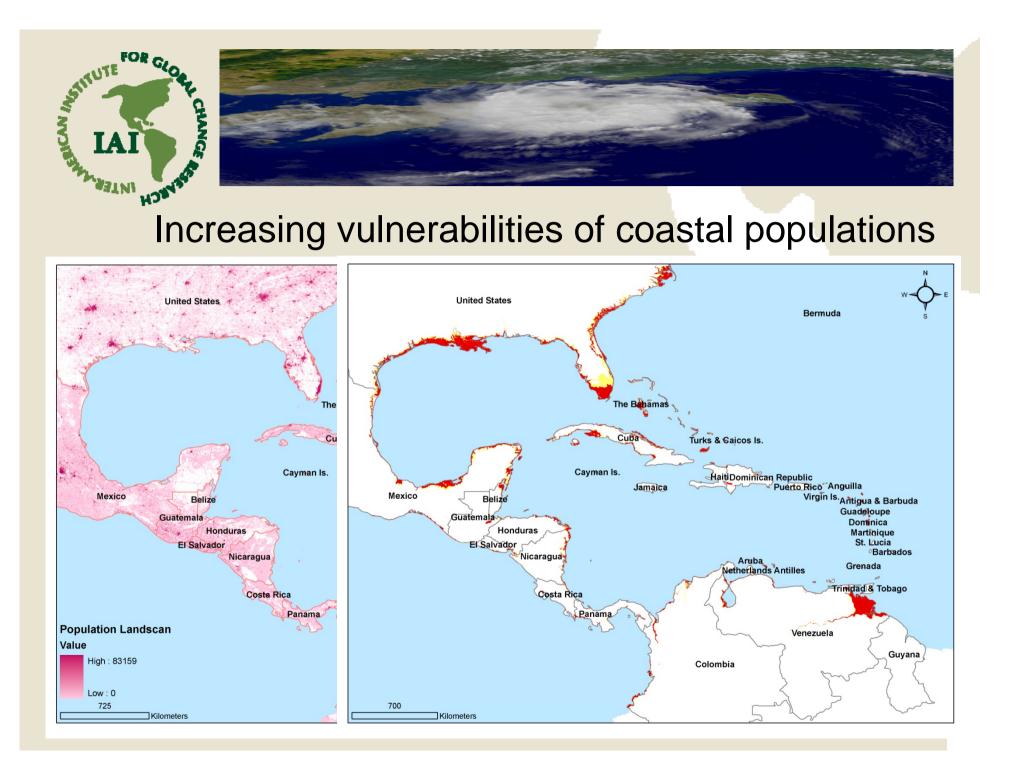

## Conclusions

- warm Atlantic temperatures → more intense hurricanes
  - current global warming is warming the oceans
- increased human use of coastal zones created new vulnerabilities
  - 12 million in conterminous U.S. live below 3 m elevation on coast
  - Anguilla, Antigua & Barbuda, Dominica, St. Kitts & Nevis, Turks & Caicos, and Netherlands Antilles will be inundated with a 3-m sea level rise
  - 20% of population in Bahamas, Belize, Guadeloupe affected by 6 m sea level rise
- more reliable track and intensity forecasts for tropical cyclones needed
  - to prevent human losses and destruction of assets
  - critical lack of data for models used in forecasting (e.g. upper air