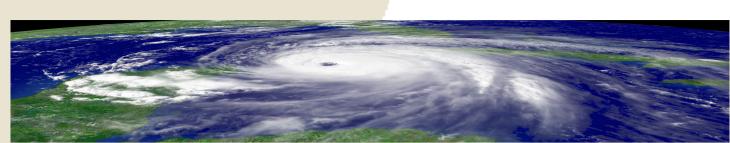

### Under a warmer future: are more intense hurricanes to be expected in the Caribbean?