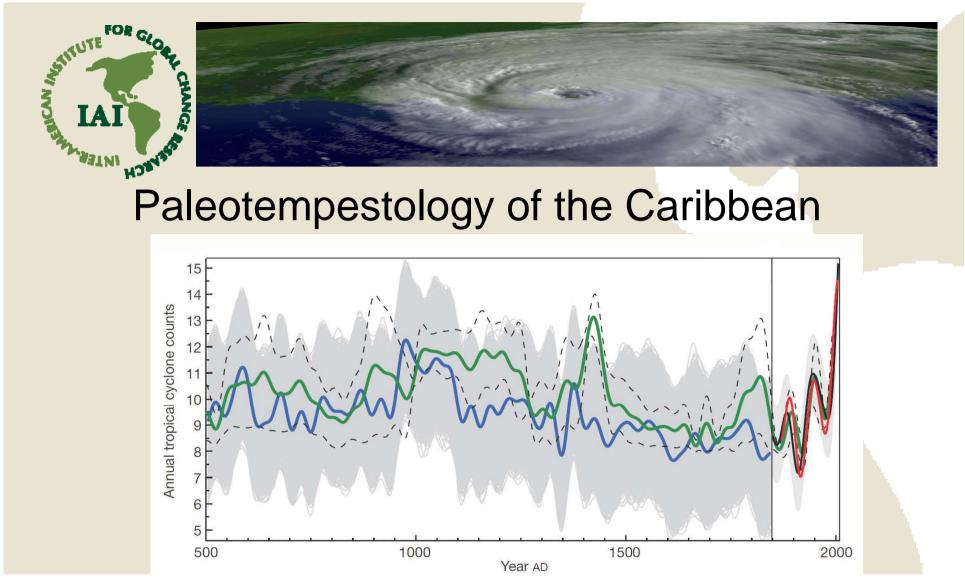

The data show a current peak in hurricane activity, but also a similar peak in medieval times (AD 900-1100). That the latter is present in both the model-predicted (green) and the proxy-reconstructed (blue) curves suggests that it can be explained by climate forcing. We do not yet fully understand all factors affecting hurricane dynamics, but the records show that warm Atlanic surface temperatures are associated with more hurricanes, and current global warming is also warming the oceans.