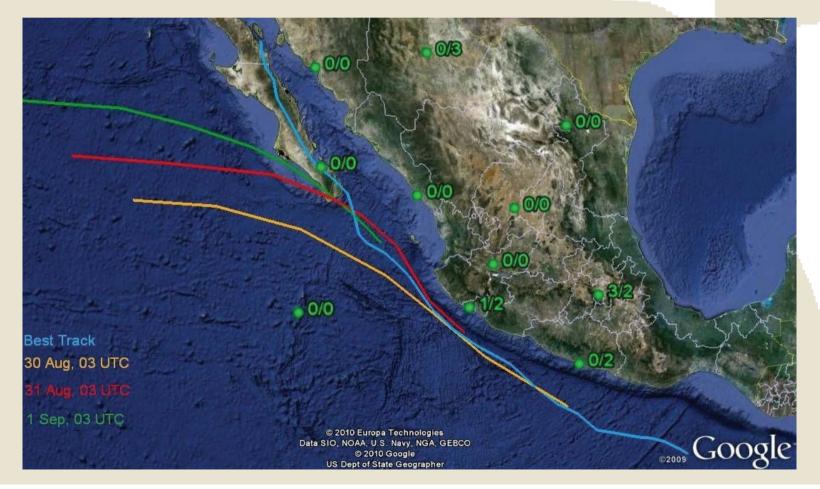

#### Large uncertainty in hurricane track prediction (e.g., Hurricane John, 2006)